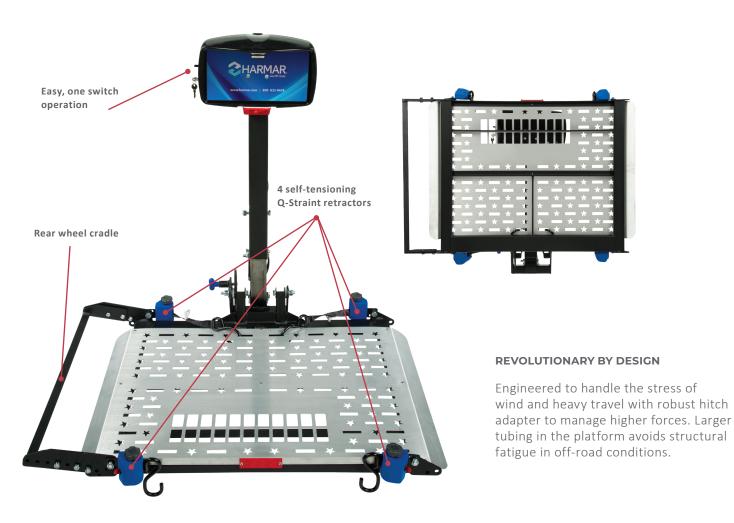

## RECREATIONAL VEHICLE LIFT

## AL300RV PRODUCT SPECIFICATIONS

| LIFTING CAPACITY       | 350 lb                                               | INSTALLED WEIGHT | 82 lb                                                                                                                     |
|------------------------|------------------------------------------------------|------------------|---------------------------------------------------------------------------------------------------------------------------|
| ACCOMMODATES           | <ul><li>Power wheelchairs</li><li>Scooters</li></ul> | PLATFORM SIZE    | 26" x 39" adjustable cradle extends up to 46"                                                                             |
| HITCH CLASS            | III or greater                                       | WARRANTY         | 3-year                                                                                                                    |
| POWERED                | <ul><li>Manual fold</li><li>Power lifting</li></ul>  | INCLUDED         | <ul> <li>AL107 hitch post</li> <li>H300102 class III reinforced hitch<br/>adapter</li> <li>License plate mount</li> </ul> |
| AVAILABLE<br>OPTION(S) | <ul><li>Battery pack</li><li>Cover</li></ul>         | SECUREMENT       | <ul> <li>4 self-tensioning Q'Straint<br/>retractors</li> <li>Rear wheel cradle</li> </ul>                                 |