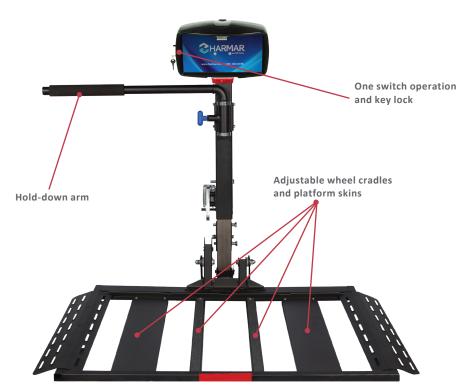

#### ADJUSTABLE POWER CHAIR SOLUTION

The easy way to secure a wide range of popular power chairs. Hold-Down arm is padded to hold securely while cushioning chair. The 26.25" x 38.5" platform (AL560) and 30.75" x 38.5" (AL560XL) platform adjusts for a custom fit. Manual crank backup and license plate mount are included.