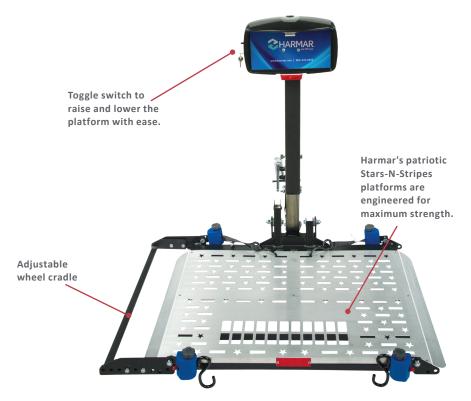

#### **CONVENIENCE AND VERSATILITY IN ONE**

The AL300 features Harmar's Stars-N-Stripes aluminum deck design, dedicated to our veterans and commemorating Harmar's heritage as an American company.

Compatible with most scooters and power wheelchairs, it safely secures the mobility device with four, easy-to-operate, Q'Straint retractors. When empty, the platform automatically folds up and out of the way with the flip of a switch.

### **AL300 PRODUCT SPECIFICATIONS**

| LIFTING CAPACITY     | 350 lb                                                                                               |
|----------------------|------------------------------------------------------------------------------------------------------|
| ACCOMMODATES         | <ul><li>Power wheelchairs</li><li>Scooters</li></ul>                                                 |
| INSTALLED WEIGHT     | 80 lb                                                                                                |
| PLATFORM SIZE        | 26" x 39" adjustable cradle extends up to 46"                                                        |
| HITCH CLASS          | II or greater                                                                                        |
| POWERED              | Fully powered                                                                                        |
| WARRANTY             | 3-year                                                                                               |
| INCLUDED             | <ul><li>AL107 hitch post</li><li>AL123 class III hitch adapter</li><li>License plate mount</li></ul> |
| SECUREMENT           | <ul><li>4 self-tensioning Q'Straint<br/>retractors</li><li>Rear wheel cradle</li></ul>               |
| AVAILABLE<br>OPTIONS | <ul><li>Battery Pack</li><li>Cover</li><li>License plater riser</li></ul>                            |

#### **AL300HD PRODUCT SPECIFICATIONS**

| LIFTING CAPACITY     | 400 lb                                                                                                                    |
|----------------------|---------------------------------------------------------------------------------------------------------------------------|
| ACCOMMODATES         | <ul><li>Power wheelchairs</li><li>Scooters</li></ul>                                                                      |
| NSTALLED WEIGHT      | 82 lb                                                                                                                     |
| PLATFORM SIZE        | 26" x 39" adjustable cradle extends up to 46"                                                                             |
| HITCH CLASS          | III or greater                                                                                                            |
| POWERED              | Fully powered                                                                                                             |
| WARRANTY             | 3-year                                                                                                                    |
| INCLUDED             | <ul> <li>AL107 hitch post</li> <li>AL123HD class III heavy duty<br/>hitch adapter</li> <li>License plate mount</li> </ul> |
| SECUREMENT           | <ul><li>4 Self-tensioning Q'Straint<br/>retractors</li><li>Rear wheel cradle</li></ul>                                    |
| AVAILABLE<br>OPTIONS | <ul><li>Battery pack</li><li>Cover</li><li>License plate riser</li><li>Swing-away</li></ul>                               |