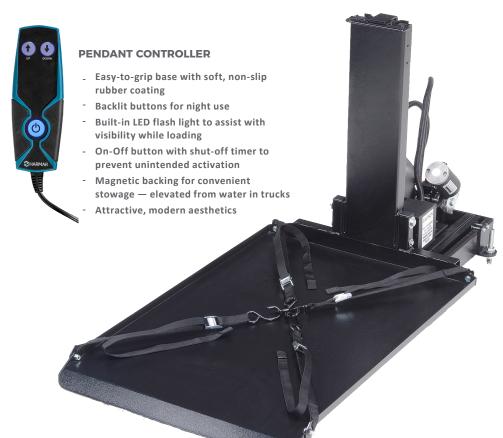

## **AL690 PRODUCT SPECIFICATIONS**

LIFTING CAPACITY 275 lb **SECUREMENT** Manual straps 21.5" to 29" adjustable width **INSTALLED WEIGHT** 186 lb **PLATFORM SIZE** platform length 40" **HEADROOM REQUIREMENT** 32" **DEPTH REQUIREMENT** 55" 3-year **VERTICAL REACH** 35" **WARRANTY** - Transferable Battery pack - Manual wheelchairs **Custom adapters** Power wheelchairs **AVAILABLE OPTIONS** ACCOMMODATES Self-tensioning straps Small scooters Wireless remote