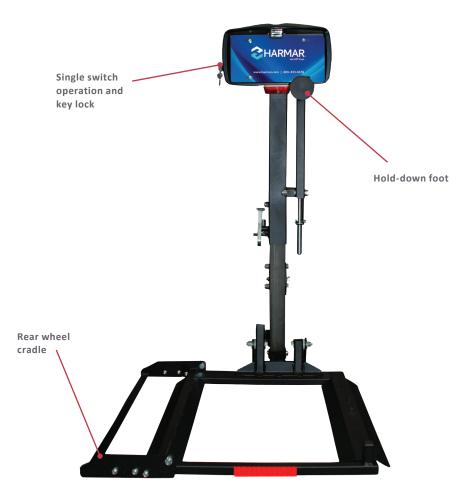

## SEE THE VIEW, NOT THE LIFT

The open platform design of the AL160 creates a simple, streamlined silhouette. Its understated presence on a vehicle is stylish and ideal for compact cars.

Harmar's AL160 Profile Scooter Lift safely and securely transports power scooters with a wheelbase between 30" and 42" - no scooter modifications needed. The automatic hold-down foot secures your scooter automatically with the push of a single button. Even larger power scooters can be transported with this profile lift - up to 350 lb.

## AL160 PRODUCT SPECIFICATIONS

| LIFTING CAPACITY       | 350 lb                                                                  | ACCOMMODATES  | Scooters up to 42" wheelbase                               |
|------------------------|-------------------------------------------------------------------------|---------------|------------------------------------------------------------|
| INSTALLED WEIGHT       | 74 lb                                                                   | PLATFORM SIZE | 25" x 25" adjustable cradle extends up to 33"              |
| HITCH CLASS            | l or greater                                                            | POWERED       | Fully powered                                              |
| WARRANTY               | 3-year                                                                  | INCLUDED      | AL123 class III hitch adaptor, AL107 hitch post            |
| AVAILABLE<br>OPTION(S) | <ul><li>Battery pack</li><li>Swing-away</li><li>Scooter cover</li></ul> | SECUREMENT    | <ul><li>Hold-down foot</li><li>Rear wheel cradle</li></ul> |