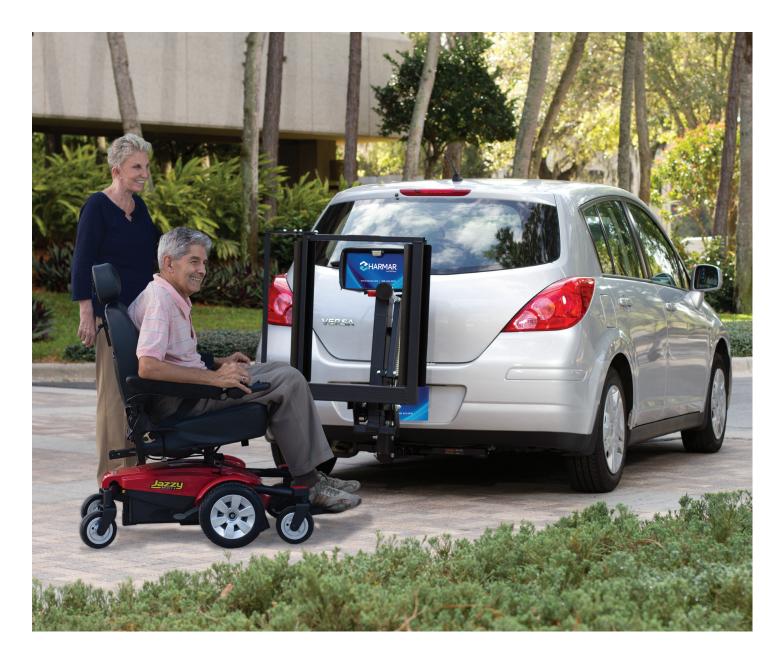

## SEE THE VIEW, NOT THE LIFT

The open platform design of the AL160 creates a simple, streamlined silhouette. Its understated presence on a vehicle is stylish and ideal for compact cars.

Harmar's AL160 Profile Scooter Lift safely and securely transports power scooters with a wheelbase between 30" and 42" - no scooter modifications needed. The automatic hold-down foot secures your scooter automatically with the push of a single button. Even larger power scooters can be transported with this profile lift - up to 350 lb.

The AL160 profile lift is ideal for my scooter. Its open platform frame allows for great visibility when driving without my scooter and has plenty of capacity for when I need to take it along.