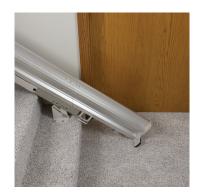

## **AVAILABLE OPTIONS**

Add a folding rail for a narrow hallway application or when a doorway is at the bottom of the stairs. Manual operation or push-button automatic.

Convert the manual Elan swivel seat to optional power swivel and the chair will automatically rotate up to 90 degrees with the push of the armrest control. Further simplify your Elan with a power folding footrest. Fold the seat and the footrest automatically folds, too. Great for people with back issues!