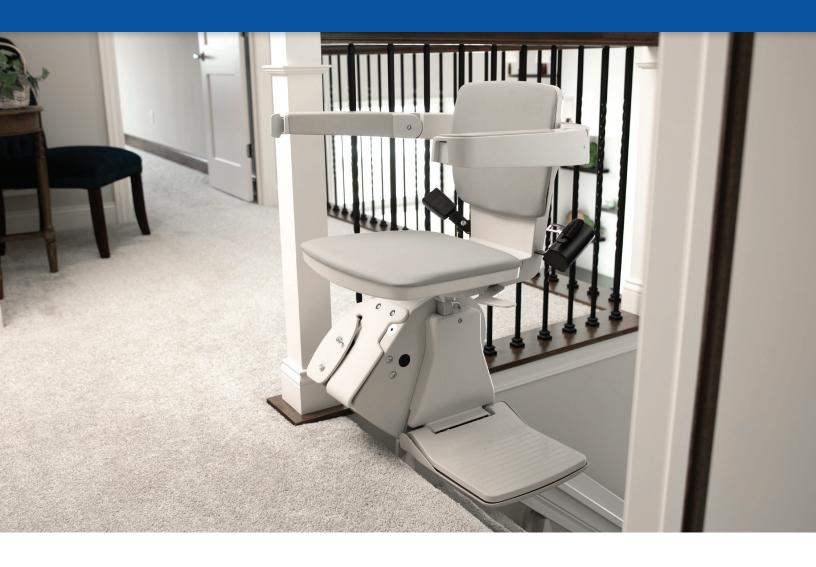

## **DEPENDABLE QUALITY. QUIET RIDE.**

**Easy Operation.** Push the armrest paddle control to travel up and down the stairs. Two wireless remote controls also included.

**Space Saving.** Narrow vertical rail installs close to the wall to preserve maximum stairway space.

**Sleek & Clean.** The Elan's vertical rail with hidden gear rack gives a clean appearance and reduces exposure to dirt and grease.

**Dependable.** Battery-powered operation ensures performance even in a power outage. Stairlift continually charges along entire rail.

**Compact.** Fold the Elan's arms, seat and footrest to save space when stairlift is not in use.

**Safe.** Seat swivels up to 90° away from steps, then locks in place for safe exit. Seat belt and obstruction sensors ensure safety.