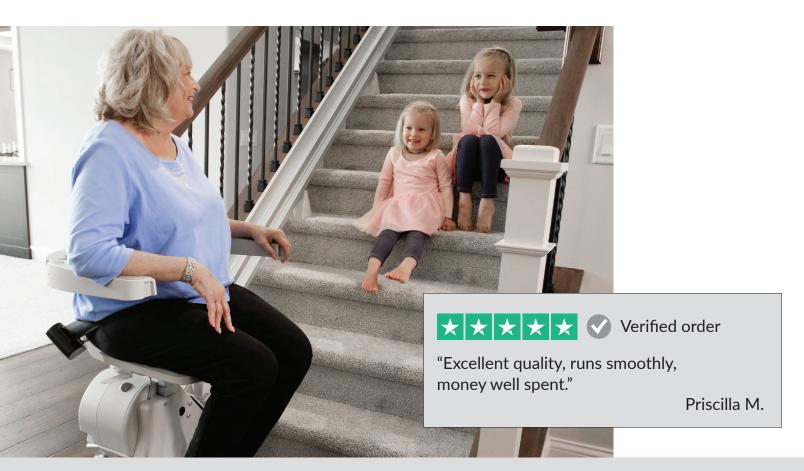

## BRUNO'S BEST-SELLING STAIRLIFT, THE ELAN

Bruno's most popular stairlift can help restore full access to your home. Designed for straight indoor staircases, the Elan offers a mix of high-quality standard functionality, unsurpassed reliability, and ease-of-use design.

With Made-in-the-USA dependability, Bruno helps you stay in your home with comfort and ease.

"Since we got the stairlift, we don't know what we did without it for so long. We are very pleased with it."

Joseph L.

## **DEPENDABLE QUALITY. QUIET RIDE.**

**Easy Operation.** Push the armrest paddle control to travel up and down the stairs. Two wireless remote controls also included.

**Space Saving.** Narrow vertical rail installs close to the wall to preserve maximum stairway space.