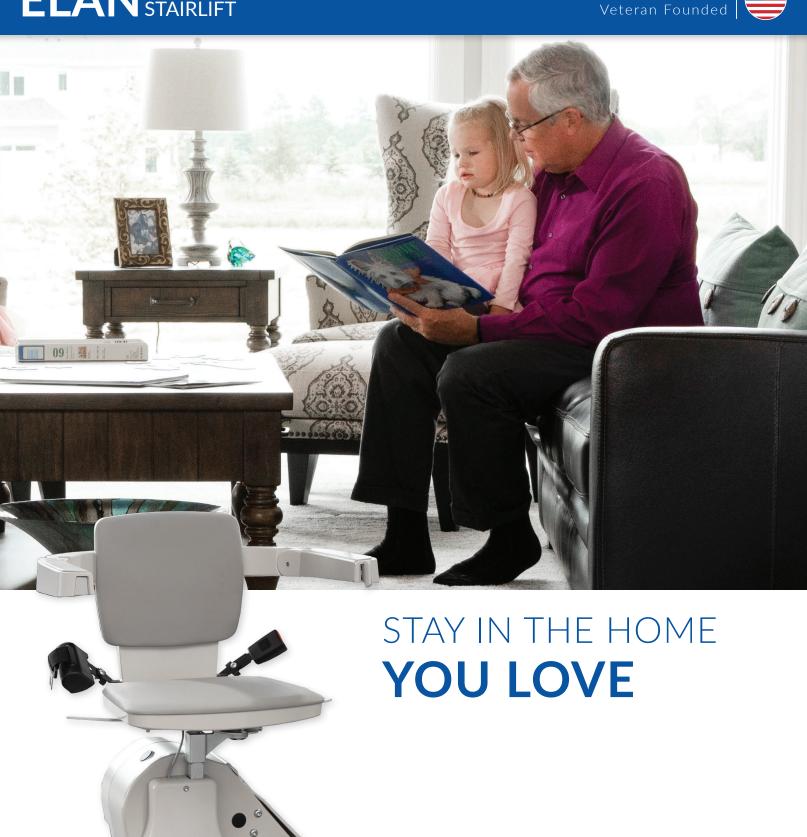

## BRUNO'S BEST-SELLING STAIRLIFT, THE ELAN

Bruno's most popular stairlift can help restore full access to your home. Designed for straight indoor staircases, the Elan offers a mix of high-quality standard functionality, unsurpassed reliability, and ease-of-use design.

## **DEPENDABLE QUALITY. QUIET RIDE.**

**Easy Operation.** Push the armrest paddle control to travel up and down the stairs. Two wireless remote controls also included.

**Space Saving.** Narrow vertical rail installs close to the wall to preserve maximum stairway space.

**Compact.** Fold the Elan's arms, seat and footrest to save space when stairlift is not in use.

**Safe.** Seat swivels up to 90° away from steps, then locks in place for safe exit. Seat belt and obstruction sensors ensure safety.