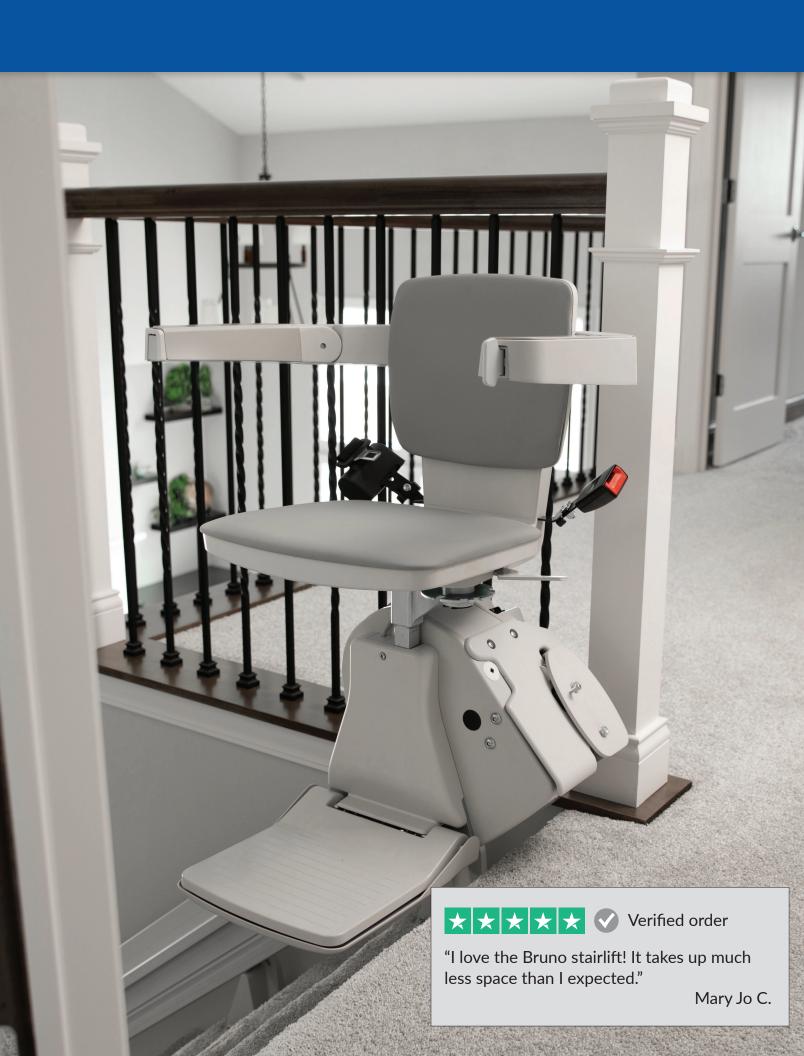

## **DEPENDABLE QUALITY. QUIET RIDE.**

**Easy Operation.** Push the armrest paddle control to travel up and down the stairs. Two wireless remote controls also included.

**Space Saving.** Narrow vertical rail installs close to the wall to preserve maximum stairway space.

**Sleek & Clean.** The Elan's vertical rail with hidden gear rack gives a clean appearance and reduces exposure to dirt and grease.

**Dependable.** Battery-powered operation ensures performance even in a power outage. Stairlift continually charges along entire rail.

**Compact.** Fold the Elan's arms, seat and footrest to save space when stairlift is not in use.

**Safe.** Seat swivels up to 90° away from steps, then locks in place for safe exit. Seat belt and obstruction sensors ensure safety.