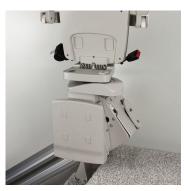

**Compact.** Fold the Elan's arms, seat and footrest to save space when stairlift is not in use.

**Safe.** Seat swivels up to 90° away from steps, then locks in place for safe exit. Seat belt and obstruction sensors ensure safety.