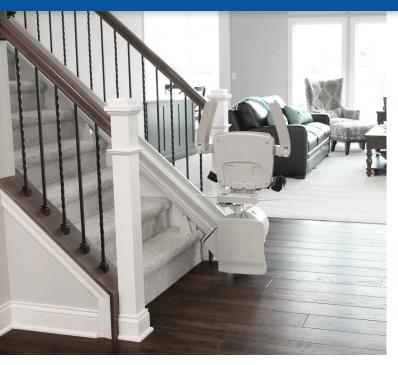

**Sleek & Clean.** The Elan's vertical rail with hidden gear rack gives a clean appearance and reduces exposure to dirt and grease.

**Dependable.** Battery-powered operation ensures performance even in a power outage. Stairlift continually charges along entire rail.

**Compact.** Fold the Elan's arms, seat and footrest to save space when stairlift is not in use.

**Safe.** Seat swivels up to 90° away from steps, then locks in place for safe exit. Seat belt and obstruction sensors ensure safety.