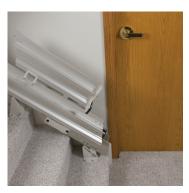

## **AVAILABLE OPTIONS**

Add a folding rail for a narrow hallway application or when a doorway is at the bottom of the stairs. Manual operation or push-button automatic.

Convert the manual Elan swivel seat to optional power swivel and the chair will automatically rotate up to 90 degrees with the push of the armrest control. Further simplify your Elan with a power folding footrest. Fold the seat and the footrest automatically folds, too. Great for people with back issues!