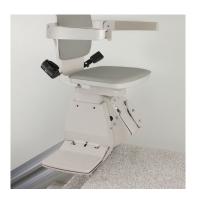

## **DEPENDABLE QUALITY. QUIET RIDE.**

**Easy Operation.** Push the armrest paddle control to travel up and down the stairs. Two wireless remote controls also included.

**Space Saving.** Narrow vertical rail installs close to the wall to preserve maximum stairway space.

**Sleek & Clean.** The Elan's vertical rail with hidden gear rack gives a clean appearance and reduces exposure to dirt and grease.

**Dependable.** Battery-powered operation ensures performance even in a power outage. Stairlift continually charges along entire rail.

**Compact.** Fold the Elan's arms, seat and footrest to save space when stairlift is not in use.

**Safe.** Seat swivels up to 90° away from steps, then locks in place for safe exit. Seat belt and obstruction sensors ensure safety.